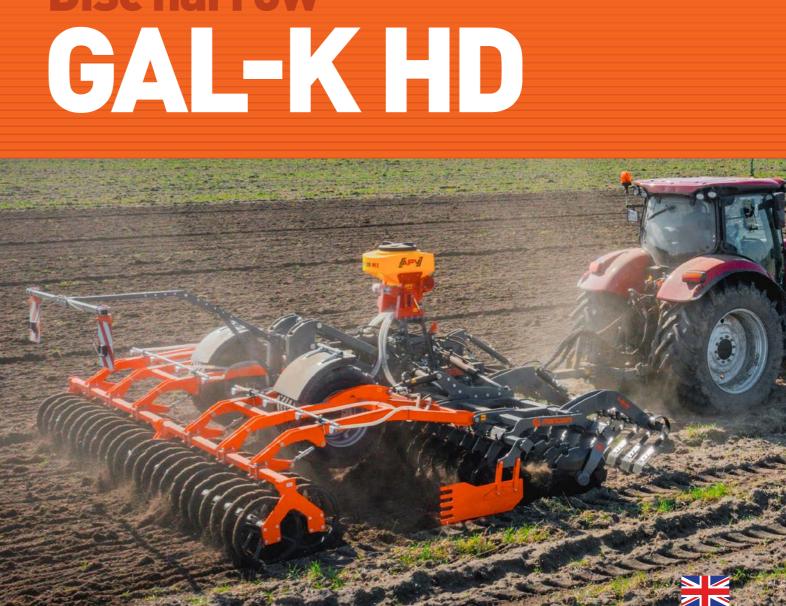

# **Disc harrow**

## **Disc harrow GAL-K HD**

GAL-K HD disc harrows – designed with an extra robustness in mind. Comparing to regular GAL-K, HD model offers as follows: reinforced frame structure, quad cylinder folding mechanism, integrated transport chassis with suspension placed in between discs and the roller, hydraulic working depth adjustment, and more. Maintenance free MANDAM hubs with 5-year warranty, together with variety of available discs, ensure outstanding working efficiency. There are 10 different rollers to choose from, as well as many other accessories. This ensures great configuration abilities

### **GAL-K HD**