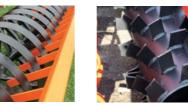

### OPTIONAL EOUIPMENT

- Bolted disc hubs (set)
- Disc D=610/5 mm (set)
- **7** Thick Disc D=610/6 mm (set)
- Disc RZ D=560/5 mm or 610/5 mm (set)
- **7** Shallow Disc D=560/5 mm (set)
- **7** Shallow Disc D=610/5 mm (set)
- **7** Stone protection plate (set)
- 7 Tubular roller D=540 mm or D=620mm
- 7 T-ring roller D=600 mm
- ↗ V-ring roller D=600 mm
- **7** V-ring roller with paddles D=600 mm
- 7 C-ring roller D=600 mm
- **7** C-ring Tandem roller D=600 mm
- **7** C-ring Tandem HD roller D=600 mm
- **7** Spring roller D=560 mm Packer roller
- D=600 mm **7** Rubber roller
- D=500 mm
- Disc roller D=600 mm
- 7 Tine cultivator behind roller (BPZW)
- Middle solid screen (ES)
- Middle tine screen (EA)
- Support wheels 10,0/80×12" (set)
- **7** Wheels 620/40-22.5" (set)
- Mudguards (set)
- **7** Ball hitch K80
- **7** Hydraulic box with a switch control module
- Hitch damping kit
- **7** LED lights
- Pneumatic brakes
- **7** Hydraulic brakes
- **7** Cultivator SKAN
- **7** Hydraulic adjustment SKAN

**TUBULAR ROLLER** D=540MM OR D=620MM

Recommended for light and medium soil

**SPRING ROLLER D=560 MM** 

Each roller ring is built of 4

independent springs, thanks

to which the wheels fall into a

characteristic vibration, which

leveling of the ground even in

difficult cultivation conditions

T-RING ROLLER D=600 MM

A ring roller recommended for

heavy, stony and lumpy soil.

It offers a perfect crumbling

of the surface, while leaving

grooves on a field's surface.

ensures better compaction and

C-RING ROLLER D=600 MM

**RUBBER ROLLER D=500 MM** 

Good for a reduced tillage operations. Great soil compression due to large pressing area.

### V-RING ROLLER D=600 MM

Recommended for medium and heavy soil. Good crumbling and pressing action. Creates grooves on a field's surface good for water penetration.

# D=600 MM

Standard C-ring rims welded to the oversized axle design for additional toughness. Recommended for toughest conditions.

### DISC ROLLER D=600 MM

This roller is designed for heavy conditions. Due to heavy weight roller presses crop residues into the soil, and coveres those with earth, while leveling the ground at the same time.

### **C-RING TANDEM ROLLER D=600 MM**

Recommended for medium and heavy soil. Offering soil-to-soil action. Creates grooves on a field's surface – good for water penetration. Due to large contact area, it is offering exceptional working depth control when aggregated with a large and heavy machines.

### V-RING ROLLER WITH PADDLES D=600 MM

Recommended for medium and heavy soil. Good crumbling and pressing action. Creates grooves on a field's surface - good for water penetration. Additional paddles provide some extra crushing action

# **C-RING TANDEM HD ROLLER**

PACKER ROLLER D=600 MM Recommended for medium and heavy soil. Exceptional crumbling and pressing action. Very aggressive, ideal for presowing cultivation.