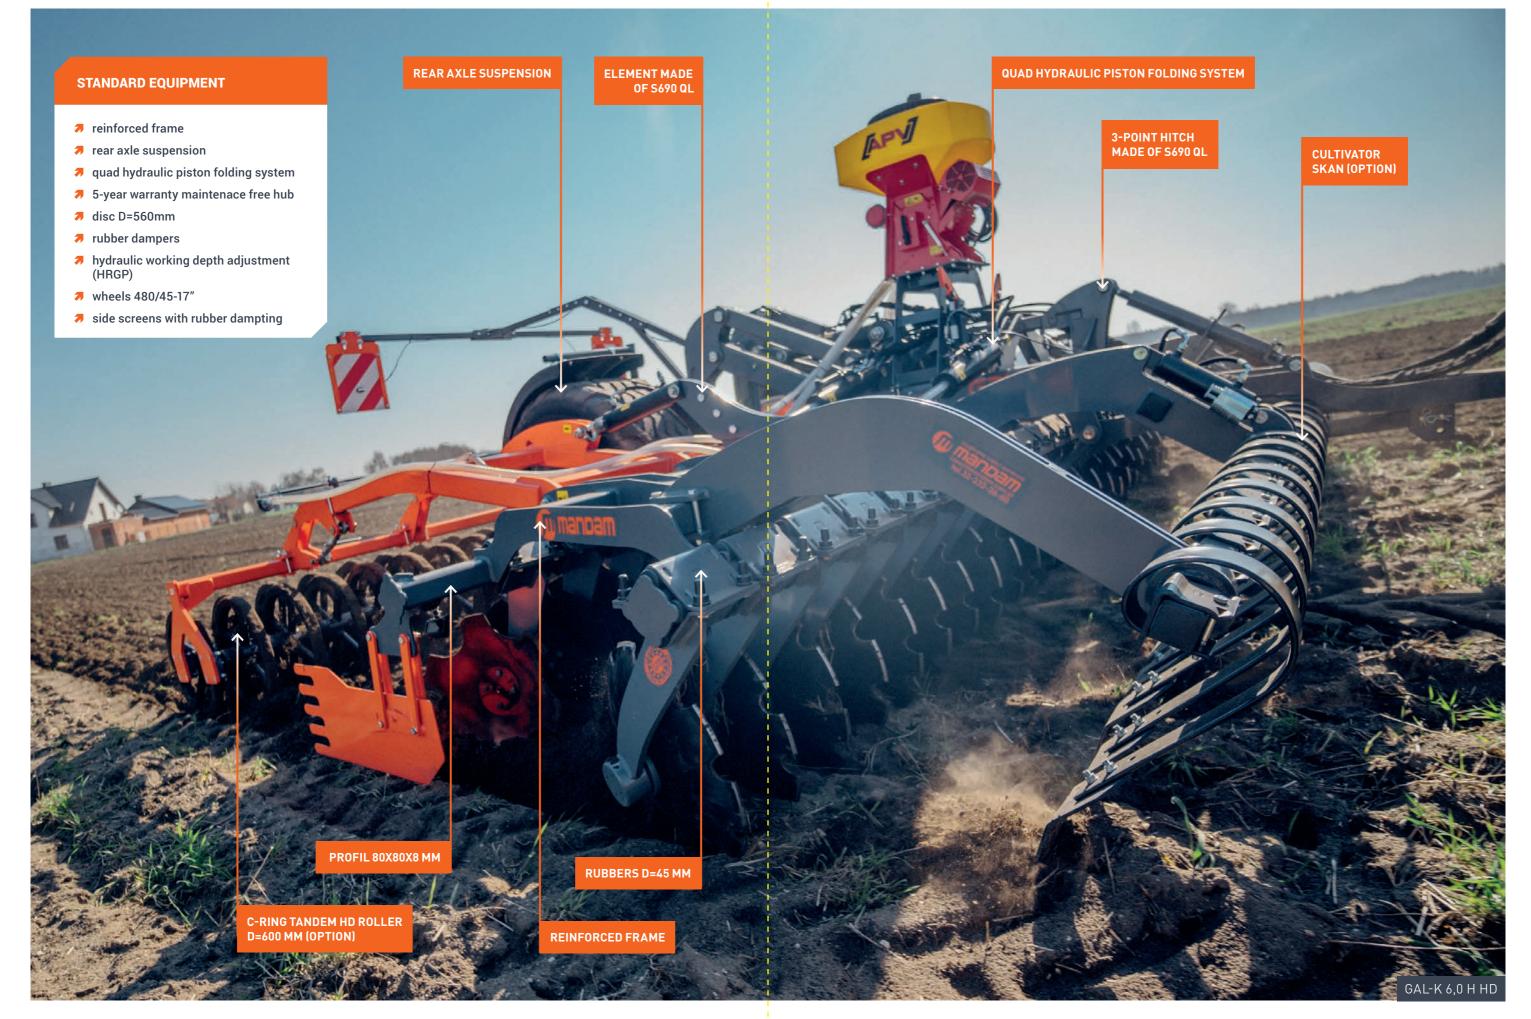

## **Disc harrow GAL-K HD**

GAL-K HD disc harrows – designed with an extra robustness in mind. Comparing to regular GAL-K, HD model offers as follows: reinforced frame structure, quad cylinder folding mechanism, integrated transport chassis with suspension placed in between discs and the roller, hydraulic working depth adjustment, and more. Maintenance free MANDAM hubs with 5-year warranty, together with variety of available discs, ensure outstanding working efficiency. There are 10 different rollers to choose from, as well as many other accessories. This ensures great configuration abilities