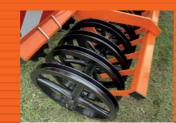

### V-RING ROLLER D=600 MM

Recommended for medium and heavy soil. Good crumbling and pressing action. Creates grooves on a field's surface good for water penetration.

### **C-RING TANDEM ROLLER D=600 MM**

Recommended for medium and heavy soil. Offering soil-to-soil action. Creates grooves on a field's surface – good for water penetration. Due to large contact area, it is offering exceptional working depth control when aggregated with a large and heavy machines.